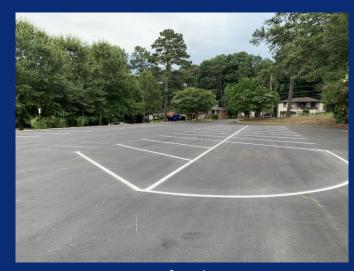

## **Ongoing Activities** 7/8/2019 - 7/12/2019

- Striping of all parking lots.
- Exterior cleaning on north and west elevations.
- Installation of rubber base in area A/B.
- Installation of classroom sinks in area A/B.
- Installation of curtain wall frame at main entry.
- Exterior punch on north and west elevations.
- Installation of storefront for security vestibule.
- Installation of handrails on south elevation.

Painting of Handrails in Stairwells

Accent Columns in Area A

Final Painting of South Elevation

**Striping of Parking Lots**