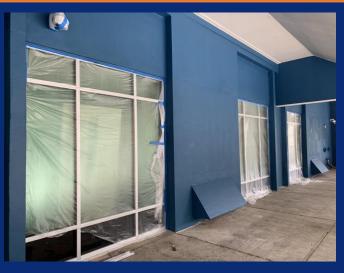

Painting of Handrails in Stairwells

Accent Columns in Area A

Final Painting of South Elevation

**Striping of Parking Lots**